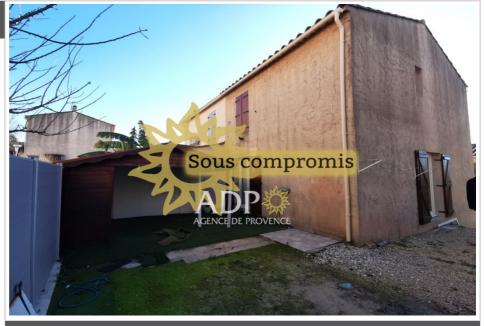

## House Grasse

The Provence agency offers for sale a house (detached on one side) built in 1990 on a plot of 118 m<sup>2</sup> in the pleasant Domaine des Oliviers in Grasse Quartier Saint-Antoine. It is quietly located while being close to schools and access to the penetrating road. Facing south, this house has a 70 m<sup>2</sup> garden with an outdoor kitchen area to be fitted out. This 78 m<sup>2</sup> house is composed of: \* on the ground floor: garage - laundry room - \* above on the garden level: living room - dining room (22 m<sup>2</sup>) opening onto a south-facing balcony - kitchen overlooking the garden at the back of the house. 1 WC \* upstairs: 3 bedrooms - 1 bathroom with WC. 1 parking space in front of the house. Collective sanitation. Energy and its consumption are becoming important purchasing criteria. This apartment has energy class D (192 kWh/m<sup>2</sup>/year). As for the climate class, it is rated B, which means a low rate of greenhouse gas emissions (around 6 Kg CO2/m<sup>2</sup>/year). The estimated...