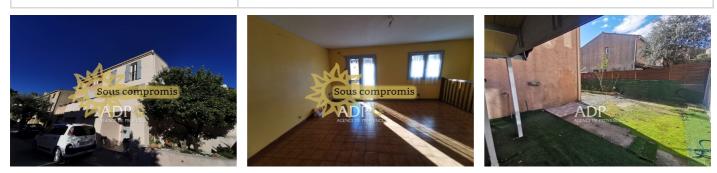

## House Grasse

The Provence agency offers for sale a house (detached on one side) built in 1990 on a plot of 118 m<sup>2</sup> in the pleasant Domaine des Oliviers in Grasse Quartier Saint-Antoine. It is quietly located while being close to schools and access to the penetrating road. Facing south, this house has a 70 m<sup>2</sup> garden with an outdoor kitchen area to be fitted out. This 78 m<sup>2</sup> house is composed of: \* on the ground floor: garage - laundry room - \* above on the garden level: living room - dining room (22 m<sup>2</sup>) opening onto a south-facing balcony - kitchen overlooking the garden at the back of the house. 1 WC \* upstairs: 3 bedrooms - 1 bathroom with WC. 1 parking space in front of the house. Collective sanitation. Energy and its consumption are becoming important purchasing criteria. This apartment has energy class D (192 kWh/m<sup>2</sup>/year). As for the climate class, it is rated B, which means a low rate of greenhouse gas emissions (around 6 Kg CO2/m<sup>2</sup>/year). The estimated...