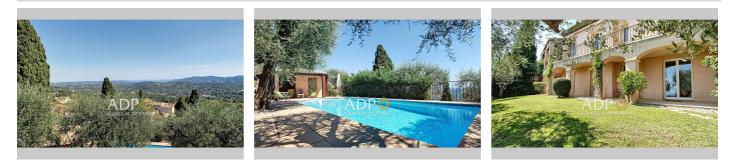

## 850 000 €

For sale villa 7 rooms Surface : 178 m² Surface of the living : 42 m² Surface of the land : 1615 m² Year of construction : 2000 Exposition : Sud View : Mer panoramique Hot w ater : Electrique Inner condition : Good External condition : Good External condition : Good Couverture : Tiling Features : Pool, Double Glazing, Fireplace, Automatic Watering, Laundry room, Automatic gate,

6 bedroom 2 terraces 2 bathrooms 2 show ers 4 WC 4 parkings

Bedroom on ground floor, Pool house

Legal information 850 000 € Fees paid by the owner, no current procedure, information on the risks to which this property is exposed is available on georisques.gouv.fr,

## Villa 2481 Spéracèdes

Spéracedes/ Whether you are looking for your pied-à-terre, your haven of peace for your family, this villa offers you an exceptional living environment with a splendid panoramic sea view. Situated on the hillside overlooking the village and 2 minutes from the historic village of Cabris, this remarkable traditionally built villa, built in 2000, allows you to benefit from modern living comfort while preserving the authenticity of the region. It is composed on the ground floor of an entrance hall with wardrobe, a guest toilet, a separate fitted kitchen, a utility room/laundry room, a warm living room/dining room with fireplace opening onto a terrace of approximately  $30m^2$  with barbecue, a master bedroom with closet/dressing room, bathroom and separate toilet. On the garden level there is a hallway leading to 5 bedrooms, four of which have direct access to the garden, a separate toilet, two shower areas and a bathroom with toilet. Situated on a...