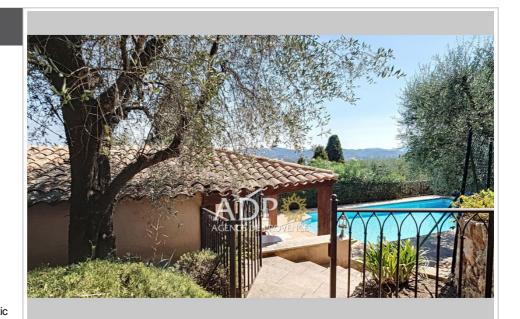

## 850 000 €

For sale villa 7 rooms Surface : 178 m² Surface of the living : 42 m² Surface of the land : 1615 m² Year of construction : 2000 Exposition : Sud View : Mer panoramique Hot w ater : Electrique Inner condition : Good External condition : Good External condition : Good Couverture : Tiling Features : Pool, Double Glazing, Fireplace, Automatic Watering, Laundry room, Automatic gate,

6 bedroom 2 terraces 2 bathrooms 2 show ers 4 WC 4 parkings

Bedroom on ground floor, Pool house

Legal information 850 000 € Fees paid by the owner, no current procedure, information on the risks to which this property is exposed is available on georisques.gouv.fr,

## Villa 2481 Spéracèdes

Spéracedes/ Whether you are looking for your pied-à-terre, your haven of peace for your family, this villa offers you an exceptional living environment with a splendid panoramic sea view. Situated on the hillside overlooking the village and 2 minutes from the historic village of Cabris, this remarkable traditionally built villa, built in 2000, allows you to benefit from modern living comfort while preserving the authenticity of the region. It is composed on the ground floor of an entrance hall with wardrobe, a guest toilet, a separate fitted kitchen, a utility room/laundry room, a warm living room/dining room with fireplace opening onto a terrace of approximately  $30m^2$  with barbecue, a master bedroom with closet/dressing room, bathroom and separate toilet. On the garden level there is a hallway leading to 5 bedrooms, four of which have direct access to the garden, a separate toilet, two shower areas and a bathroom with toilet. Situated on a...