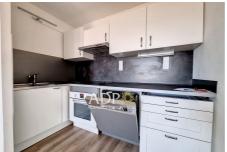

## 690 € / month

Rentals apartment

2 rooms

Surface: 45 m<sup>2</sup>

Surface of the living: 19 m2

Exposition : SUD
View : Dégagée
Hot water : Collective
Inner condition : Good

Features:

lift, Secured residence, Calm, Electric