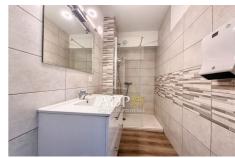

## 690 € / month

Rentals apartment

2 rooms

Surface: 45 m<sup>2</sup>

Surface of the living: 19 m2

Exposition : SUD
View : Dégagée
Hot water : Collective
Inner condition : Good

Features:

lift, Secured residence, Calm, Electric

shutters

1 bedroom

1 terrace

1 show er

1 WC

1 parking