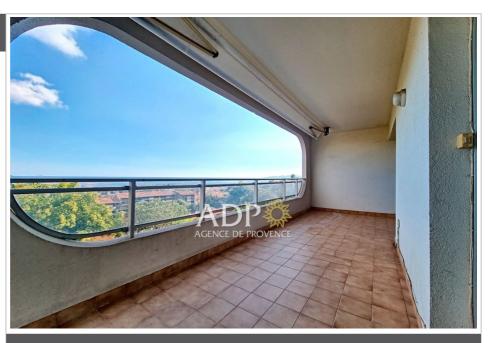

## 690 € / month

Rentals apartment

2 rooms

Surface: 45 m<sup>2</sup>

Surface of the living: 19 m2

Exposition : SUD
View : Dégagée
Hot water : Collective
Inner condition : Good

Features:

lift, Secured residence, Calm, Electric

shutters

1 bedroom

1 terrace

1 show er

1 WC

1 parking