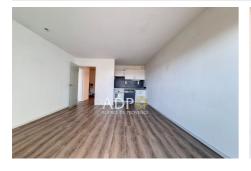

## 690 € / month

Rentals apartment

2 rooms

Surface: 45 m<sup>2</sup>

Surface of the living: 19 m2

Exposition : SUD
View : Dégagée
Hot water : Collective
Inner condition : Good

Features:

lift, Secured residence, Calm, Electric