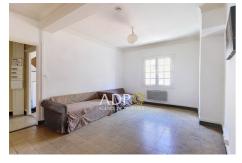

## 93 000 €

For sale apartment

2 rooms

Surface: 43 m<sup>2</sup>

Surface of the living: 13 m<sup>2</sup> Year of construction: 1850

Exposition : Ouest View : Citadine

**Hot w ater** : Individuelle électrique **Inner condition** : To modernize

## **Apartment 2700 Grasse**

GRASSE - Historic center Porte Neuve sector: Ideal opportunity for investment or first purchase. In a charming old building, well maintained, come and discover this 2-room apartment, offering a surface area of 43 m². Located in an accessible area and in the immediate vicinity of the municipal car park of La Roque, this apartment also benefits from a cellar. To visit without delay! Co-ownership of 27 lots with annual charges of €550. No proceedings in progress.