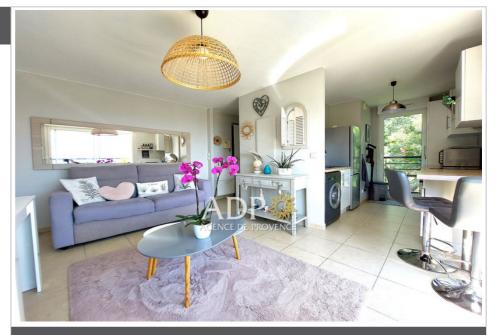

## 246 000 €

For sale apartment 2 rooms Surface : 34 m<sup>2</sup> Surface of the living : 15 m<sup>2</sup> Year of construction : 1980 Exposition : Sud ouest View : Mer panoramique Hot w ater : Individuelle Inner condition : New Standing : Residential Building condition : Good Features : lift, Double Glazing, Secured residence, Calm

## Apartment 2763 Mandelieu-la-Napoule

Bellevue Estate Within a secure, wooded estate with tennis court and swimming pool, caretaker and barrier. Charming 2-room apartment in absolute calm comprising: entrance hall, beautiful living room opening onto a beautiful terrace with sea and hill views, fully equipped American kitchen, bathroom + toilet, bedroom with dressing room, Very spacious, no wasted space, new condition, tastefully decorated, close to shops, transport and the sea. An underground parking space completes the property. Information on the risks to which this property is exposed is available on the Géorisques website: www.georisques.gouv.fr