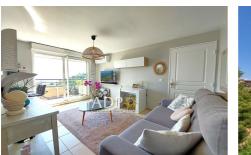

## 246 000 €

For sale apartment 2 rooms Surface : 34 m<sup>2</sup> Surface of the living : 15 m<sup>2</sup> Year of construction : 1980 Exposition : Sud ouest View : Mer panoramique Hot w ater : Individuelle Inner condition : New Standing : Residential Building condition : Good Features : lift, Double Glazing, Secured residence, Calm

## Apartment 2763 Mandelieu-la-Napoule

Bellevue Estate Within a secure, wooded estate with tennis court and swimming pool, caretaker and barrier. Charming 2-room apartment in absolute calm comprising: entrance hall, beautiful living room opening onto a beautiful terrace with sea and hill views, fully equipped American kitchen, bathroom + toilet, bedroom with dressing room, Very spacious, no wasted space, new condition, tastefully decorated, close to shops, transport and the sea. An underground parking space completes the property. Information on the risks to which this property is exposed is available on the Géorisques website: www.georisques.gouv.fr