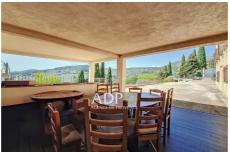

## 329 000 €

For sale apartment Surface: 95 m<sup>2</sup>

Surface of the living: 22 m<sup>2</sup>

Exposition : Ouest View : Dégagée

Hot water: Individuelle gaz Inner condition: Good Building condition: Good

## **Apartment 2510 Grasse**

Rare Opportunity! ADP agency offers for sale this 4-room apartment with an XXL terrace in Grasse Let yourself be seduced by this 4-room apartment on the ground floor of an old Mas with a generous surface area of 95 m², nestled in a small, intimate co-ownership with very low charges! Imagine enjoying an exceptional 130 m² terrace with an unobstructed view. This apartment is composed of: \* 3 bedrooms \* An American kitchen open to the living room. \* From a dining area \* A modern and functional bathroom. \* Separate WC. The real asset of this property lies in its terrace, a unique outdoor space that will undoubtedly become your favorite place. Located in a quiet, residential area of Grasse, you will enjoy a privileged living environment while remaining close to amenities, schools and main roads. The advantages of this property: \* Low co-ownership charges of €25/month, a significant financial advantage! \* 130 m² terrace, an exceptional outdoor...