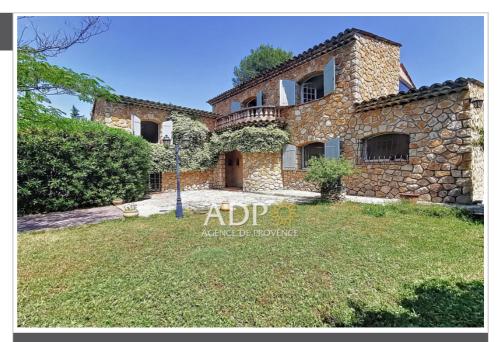

## House 2779 Peymeinade

Ideally located between Peymeinade and Le Tignet, approximately 1.2 km from the town centres, this charming detached stone house, built in 1978, offers a living area of approximately 178 m<sup>2</sup> on a flat, fully fenced plot of 1,300 m<sup>2</sup>. Peaceful residential setting with unobstructed views of the surrounding hills and countryside. The property is connected to mains drainage. The house includes a spacious 46 m<sup>2</sup> living room with separate lounge and dining rooms, a separate kitchen with a dining area, three bedrooms, and a room adjoining the master bedroom that can be used as an office, laundry room, or dressing room. Two bathrooms (one bathroom, one shower room), and three toilets. The decor needs updating. Note: there are numerous interior staircases. Additional services: – Heating, hot water and air conditioning by electric system – Three terraces (two closed and one covered) + a balcony – 8 x 4 m swimming pool with pool house – Double garage,...