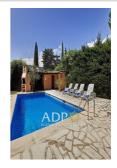

## 715 000 €

For sale house Surface : 183 m<sup>2</sup> Surface of the living : 46 m<sup>2</sup> Surface of the land : 1330 m<sup>2</sup> Year of construction : 1978 Exposition : Sud ouest View : Dégagée Hot w ater : Electrique Inner condition : To renovate External condition : Good Features : Pool, Air conditioning, Calm

## House 2779 Peymeinade

Ideally located between Peymeinade and Le Tignet, approximately 1.2 km from the town centres, this charming detached stone house, built in 1978, offers a living area of approximately 178 m<sup>2</sup> on a flat, fully fenced plot of 1,300 m<sup>2</sup>. Peaceful residential setting with unobstructed views of the surrounding hills and countryside. The property is connected to mains drainage. The house includes a spacious 46 m<sup>2</sup> living room with separate lounge and dining rooms, a separate kitchen with a dining area, three bedrooms, and a room adjoining the master bedroom that can be used as an office, laundry room, or dressing room. Two bathrooms (one bathroom, one shower room), and three toilets. The decor needs updating. Note: there are numerous interior staircases. Additional services: – Heating, hot water and air conditioning by electric system – Three terraces (two closed and one covered) + a balcony – 8 x 4 m swimming pool with pool house – Double garage,...