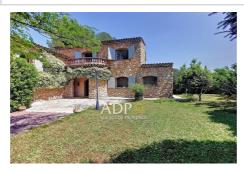

## House 2779 Peymeinade

Ideally located between Peymeinade and Le Tignet, approximately 1.2 km from the town centres, this charming detached stone house, built in 1978, offers a living area of approximately 178 m<sup>2</sup> on a flat, fully fenced plot of 1,300 m<sup>2</sup>. Peaceful residential setting with unobstructed views of the surrounding hills and countryside. The property is connected to mains drainage. The house includes a spacious 46 m<sup>2</sup> living room with separate lounge and dining rooms, a separate kitchen with a dining area, three bedrooms, and a room adjoining the master bedroom that can be used as an office, laundry room, or dressing room. Two bathrooms (one bathroom, one shower room), and three toilets. The decor needs updating. Note: there are numerous interior staircases. Additional services: – Heating, hot water and air conditioning by electric system – Three terraces (two closed and one covered) + a balcony – 8 x 4 m swimming pool with pool house – Double garage,...