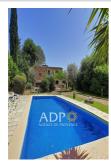

## House 2779 Peymeinade

Ideally located between Peymeinade and Le Tignet, approximately 1.2 km from the town centres, this charming detached stone house, built in 1978, offers a living area of approximately 178 m<sup>2</sup> on a flat, fully fenced plot of 1,300 m<sup>2</sup>. Peaceful residential setting with unobstructed views of the surrounding hills and countryside. The property is connected to mains drainage. The house includes a spacious 46 m<sup>2</sup> living room with separate lounge and dining rooms, a separate kitchen with a dining area, three bedrooms, and a room adjoining the master bedroom that can be used as an office, laundry room, or dressing room. Two bathrooms (one bathroom, one shower room), and three toilets. The decor needs updating. Note: there are numerous interior staircases. Additional services: – Heating, hot water and air conditioning by electric system – Three terraces (two closed and one covered) + a balcony – 8 x 4 m swimming pool with pool house – Double garage,...