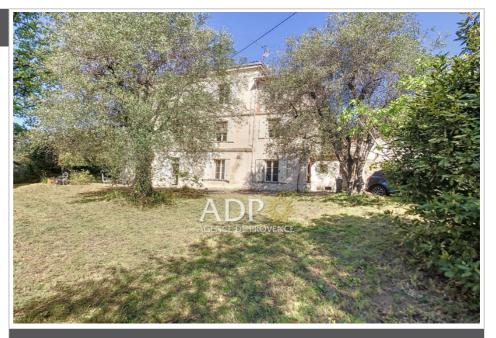

## House 2768 Grasse

Grasse Saint Antoine Lots of charm and authenticity for this property located in a sought-after area in the south of Grasse. You will be charmed by this 1900 country house offering beautiful volumes, comprising: Ground floor: entrance, living room, dining room with fireplace, separate kitchen 1st floor: two bedrooms with bathroom located in the middle, hallway, toilet, 3rd bedroom. 2nd floor: two bedrooms with shared bathroom, toilet, office Staircase leading to the attic. Beautiful plot of land planted with around fifteen olive trees, suitable for a swimming pool. Renovation work to be planned. Close to all amenities. Information on the risks to which this property is exposed is available on the website géorisques.gouv.fr Contact: Marie-Françoise - Tel: 06 07 29 69 03