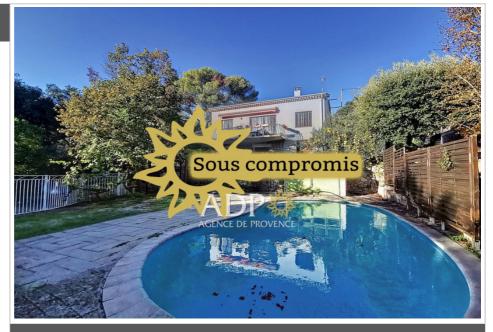

## 473 000 €

- For sale house 5 rooms Surface : 160 m<sup>2</sup> Surface of the land : 1432 m<sup>2</sup> Year of construction : 1961 Exposition : Sud View : Campagne Hot w ater : Gaz Inner condition : To renovate External condition : A refresh Couverture : Tiling Features : Pool, Calm, Bedroom on ground floor
- 5 bedroom
- 1 terrace
- 1 bathroom
- 1 show er
- 2 WC
- 1 garage
- 4 parkings

## House 2721 Grasse

Detached house of approximately 80 m<sup>2</sup> of living space and 80 m<sup>2</sup> of basement (including 20 m<sup>2</sup> converted into living space - ) - Garage and Swimming Pool The house is composed of: on the ground floor: A corridor, a double living room with office space, a separate kitchen, two bedrooms, a bathroom, and toilets. On the ground floor and partially in the basement: 3 furnished bedrooms, a shower room with toilet, and a large storage space. (partly in the basement). It should be noted that the ceiling height of this space with the 3 bedrooms in the basement has a ceiling height of less than 2 meters. This cannot therefore be considered habitable. (for a room to be considered habitable, the ceiling height must be at least 2.20 meters. This requirement is defined by the Construction and Housing Code). A garage (19 m<sup>2</sup>) with workshop (9 m<sup>2</sup>). A room with water point under the garage. Outdoor space: Swimming pool (free-form) of approximately 20 m<sup>2</sup>....