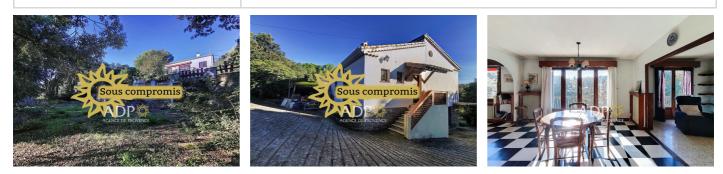

## 473 000 €

- For sale house 5 rooms Surface : 160 m<sup>2</sup> Surface of the land : 1432 m<sup>2</sup> Year of construction : 1961 Exposition : Sud View : Campagne Hot w ater : Gaz Inner condition : To renovate External condition : A refresh Couverture : Tiling Features : Pool, Calm, Bedroom on ground floor
- 5 bedroom
- 1 terrace
- 1 bathroom
- 1 show er
- 2 WC
- 1 garage
- 4 parkings

## House 2721 Grasse

Detached house of approximately 80 m<sup>2</sup> of living space and 80 m<sup>2</sup> of basement (including 20 m<sup>2</sup> converted into living space - ) - Garage and Swimming Pool The house is composed of: on the ground floor: A corridor, a double living room with office space, a separate kitchen, two bedrooms, a bathroom, and toilets. On the ground floor and partially in the basement: 3 furnished bedrooms, a shower room with toilet, and a large storage space. (partly in the basement). It should be noted that the ceiling height of this space with the 3 bedrooms in the basement has a ceiling height of less than 2 meters. This cannot therefore be considered habitable. (for a room to be considered habitable, the ceiling height must be at least 2.20 meters. This requirement is defined by the Construction and Housing Code). A garage (19 m<sup>2</sup>) with workshop (9 m<sup>2</sup>). A room with water point under the garage. Outdoor space: Swimming pool (free-form) of approximately 20 m<sup>2</sup>....