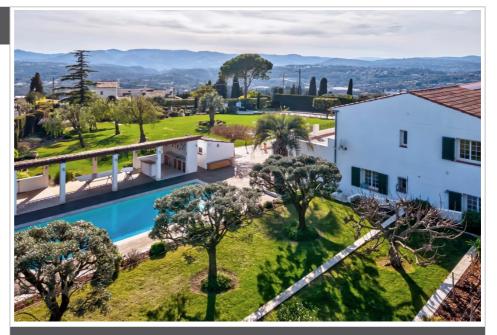

## House 11573 Valbonne

In a peaceful neighbourhood in Plascassier, just a few minutes from Valbonne and Mougins, this beautiful 335 m<sup>2</sup> villa on a 4300 m<sup>2</sup> plot is perfectly maintained, offering a comfortable and tranquil living environment. Facing south, it benefits from abundant natural light and panoramic views extending to the Mediterranean. On the garden level, a double living room with an open-plan kitchen opens onto the terraces, flat lawn, pool, and its summer kitchen. You will also find two large bedrooms with en-suite bathrooms and toilets. In addition, this level includes a wine cellar, laundry room, workshop, and access to the double garage. Upstairs, there is a separate kitchen, a living/dining room with a terrace and breathtaking sea views, and three spacious bedrooms, two of which have en-suite bathrooms and private toilets. Large terraces with sea views. The two floors are accessible separately and via an internal staircase. The property sits on...