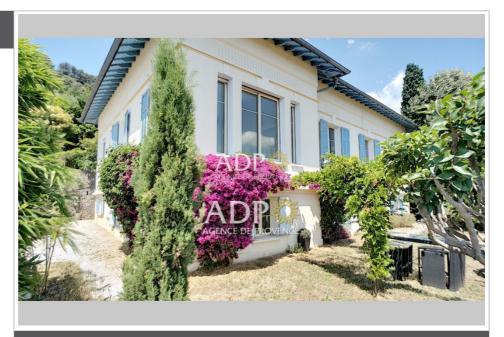

## 1 365 000 €

For sale house

7 rooms

Surface: 281 m<sup>2</sup>

Surface of the land : 1472 m² Year of construction : 1923

Exposition : Sud est View : Aperçu mer Hot w ater : Gaz

Inner condition : Excellent
External condition : Good
Couverture : Tiling

## House 2501 Grasse

Magnificent perfume house built in 1922. This bourgeois house, with open view to the sea, has a living area of 281 m $^2$ . It is built on a plot of land in a dominant and fenced position of 1472 m $^2$  with swimming pool (9 x 4.5 meters). the house is composed of: 5 bedrooms living room / SAM 42 m $^2$  3 bathrooms - 1 shower - 1 dressing room - 5 toilets The whole is in very good condition / double glazing. 1 garage made up of 5 individual spaces The house is located in a quiet area and close to amenities. The house is located 400 meters on foot from the future higher school of Perfumery. Contact Paul: 06 03 47 77 77