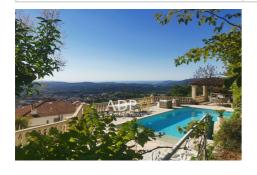

## 1 365 000 €

For sale house

7 rooms

Surface: 281 m<sup>2</sup>

Surface of the land : 1472 m² Year of construction : 1923

Exposition : Sud est View : Aperçu mer Hot w ater : Gaz

Inner condition : Excellent
External condition : Good
Couverture : Tiling

Features :

Pool, Double Glazing, Laundry room, Calm,

Pool house

6 bedroom

2 terraces

3 showers

3 WC

5 garage

## House 2501 Grasse

Magnificent perfume house built in 1922. This bourgeois house, with open view to the sea, has a living area of 281 m $^2$ . It is built on a plot of land in a dominant and fenced position of 1472 m $^2$  with swimming pool (9 x 4.5 meters). the house is composed of: 5 bedrooms living room / SAM 42 m $^2$  3 bathrooms - 1 shower - 1 dressing room - 5 toilets The whole is in very good condition / double glazing. 1 garage made up of 5 individual spaces The house is located in a quiet area and close to amenities. The house is located 400 meters on foot from the future higher school of Perfumery. Contact Paul: 06 03 47 77 77