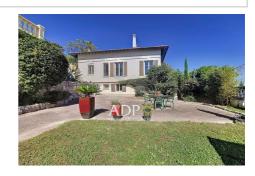

## 1 365 000 €

For sale house

7 rooms

Surface: 281 m<sup>2</sup>

Surface of the land : 1472 m² Year of construction : 1923

Exposition : Sud est View : Aperçu mer Hot w ater : Gaz

Inner condition : Excellent
External condition : Good
Couverture : Tiling

## House 2501 Grasse

Magnificent perfume house built in 1922. This bourgeois house, with open view to the sea, has a living area of 281 m $^2$ . It is built on a plot of land in a dominant and fenced position of 1472 m $^2$  with swimming pool (9 x 4.5 meters). the house is composed of: 5 bedrooms living room / SAM 42 m $^2$  3 bathrooms - 1 shower - 1 dressing room - 5 toilets The whole is in very good condition / double glazing. 1 garage made up of 5 individual spaces The house is located in a quiet area and close to amenities. The house is located 400 meters on foot from the future higher school of Perfumery. Contact Paul: 06 03 47 77 77