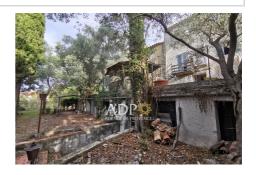

## House 2691 Grasse

Uninhabitable house composed of 2 dwellings the 1st is in a state of ruin on plot DL 126 the 2nd part is a 3-room house comprising: on level 0: 1 living room, 1 kitchen and 1 bathroom WC on level +1: 2 bedrooms, shower room WC on level -1: a studio Accommodation located in the building registered DL125. All on 2526 m² of land surface (in agricultural zone) the house is not habitable (prefectural order of endangerment and declaration of insalubrity No. 2015-437 of 06/11/2015) still current.