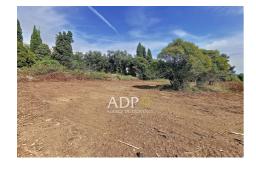

## 472 500 €

For sale house Surface : 180 m²

Surface of the land: 2526 m²
Year of construction: 1850
Inner condition: To renovate
External condition: To renovate

Features : Calm

## House 2691 Grasse

Uninhabitable house composed of 2 dwellings the 1st is in a state of ruin on plot DL 126 the 2nd part is a 3-room house comprising: on level 0: 1 living room, 1 kitchen and 1 bathroom WC on level +1: 2 bedrooms, shower room WC on level -1: a studio Accommodation located in the building registered DL125. All on 2526 m² of land surface (in agricultural zone) the house is not habitable (prefectural order of endangerment and declaration of insalubrity No. 2015-437 of 06/11/2015) still current.