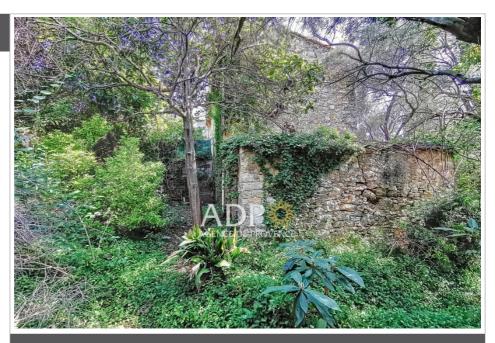

## House 2691 Grasse

Uninhabitable house composed of 2 dwellings the 1st is in a state of ruin on plot DL 126 the 2nd part is a 3-room house comprising: on level 0: 1 living room, 1 kitchen and 1 bathroom WC on level +1: 2 bedrooms, shower room WC on level -1: a studio Accommodation located in the building registered DL125. All on 2526 m² of land surface (in agricultural zone) the house is not habitable (prefectural order of endangerment and declaration of insalubrity No. 2015-437 of 06/11/2015) still current.