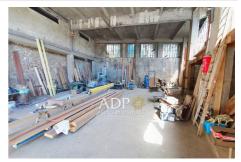

## Entrepôt 2767 Grasse

Agence de Provence offers for sale an industrial building (former carpentry workshop), to be completely renovated, offering great potential. Built on two levels, the complex offers more than 920 m² of usable space, including: a large main room (or storage room), a 380 m² workshop, several mezzanines, an office upstairs, an inner courtyard, as well as an apartment to renovate, providing on-site accommodation. Please note: the roof and waterproofing must be taken care of as a whole. This building is not subject to DPE (energy performance diagnosis). Numerous development possibilities according to your professional project. Information on the risks to which this property is exposed is available on the Géorisques website: www.georisques.gouv.fr For more information or to arrange a visit, contact Paul: 06 03 47 77 77