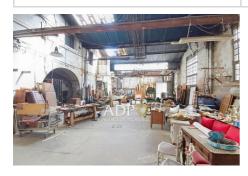

## Entrepôt 2767 Grasse

Agence de Provence offers for sale an industrial building (former carpentry workshop), to be completely renovated, offering great potential. Built on two levels, the complex offers more than 920 m² of usable space, including: a large main room (or storage room), a 380 m² workshop, several mezzanines, an office upstairs, an inner courtyard, as well as an apartment to renovate, providing on-site accommodation. Please note: the roof and waterproofing must be taken care of as a whole. This building is not subject to DPE (energy performance diagnosis). Numerous development possibilities according to your professional project. Information on the risks to which this property is exposed is available on the Géorisques website: www.georisques.gouv.fr For more information or to arrange a visit, contact Paul: 06 03 47 77 77