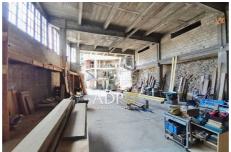

## Entrepôt 2767 Grasse

Agence de Provence offers for sale an industrial building (former carpentry workshop), to be completely renovated, offering great potential. Built on two levels, the complex offers more than 920 m² of usable space, including: a large main room (or storage room), a 380 m² workshop, several mezzanines, an office upstairs, an inner courtyard, as well as an apartment to renovate, providing on-site accommodation. Please note: the roof and waterproofing must be taken care of as a whole. This building is not subject to DPE (energy performance diagnosis). Numerous development possibilities according to your professional project. Information on the risks to which this property is exposed is available on the Géorisques website: www.georisques.gouv.fr For more information or to arrange a visit, contact Paul: 06 03 47 77 77