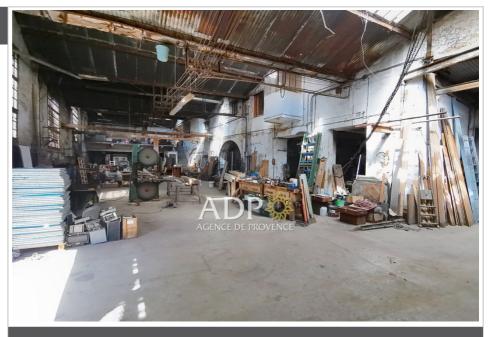

## Entrepôt 2767 Grasse

Agence de Provence offers for sale an industrial building (former carpentry workshop), to be completely renovated, offering great potential. Built on two levels, the complex offers more than 920 m² of usable space, including: a large main room (or storage room), a 380 m² workshop, several mezzanines, an office upstairs, an inner courtyard, as well as an apartment to renovate, providing on-site accommodation. Please note: the roof and waterproofing must be taken care of as a whole. This building is not subject to DPE (energy performance diagnosis). Numerous development possibilities according to your professional project. Information on the risks to which this property is exposed is available on the Géorisques website: www.georisques.gouv.fr For more information or to arrange a visit, contact Paul: 06 03 47 77 77