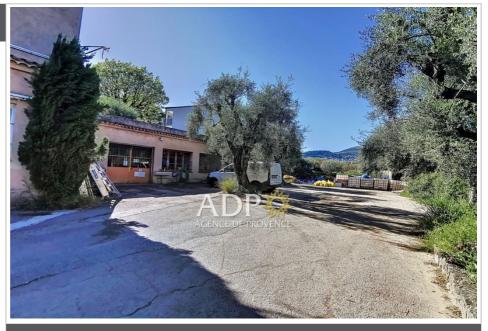

## Murs local professionnel 2671 Grasse

The Provence agency offers for sale professional premises ideally located in Grasse Sud, located near the Quatre Chemins roundabout, thus offering easy access to the penetrating road. This 217 m<sup>2</sup> premises, benefiting from numerous parking spaces, is perfectly suited to various professional or commercial activities. It includes an entrance with storage space, three toilets, a shower room, an office, as well as numerous storage spaces. Great visibility of your activity thanks to its strategic location. For further information or to organize a visit, do not hesitate to contact Paul on 06 03 47 77 77. Information on the risks to which this property is exposed is available on the Géorisks website: www.georisks.gouv.fr MLS Exclusive