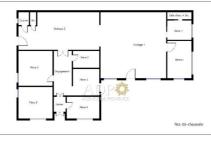

## Murs local professionnel 2671 Grasse

The Provence agency offers for sale professional premises ideally located in Grasse Sud, located near the Quatre Chemins roundabout, thus offering easy access to the penetrating road. This 217 m<sup>2</sup> premises, benefiting from numerous parking spaces, is perfectly suited to various professional or commercial activities. It includes an entrance with storage space, three toilets, a shower room, an office, as well as numerous storage spaces. Great visibility of your activity thanks to its strategic location. For further information or to organize a visit, do not hesitate to contact Paul on 06 03 47 77 77. Information on the risks to which this property is exposed is available on the Géorisks website: www.georisks.gouv.fr MLS Exclusive